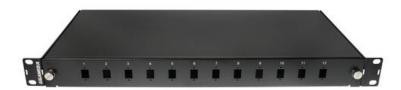

## Removable patch panel for 12 SC simplex adapters - Black GGM GMTO12SCN

Sliding empty patch panels which allows from 6 to 48 fibers (up to 96 fibers with LC quad adaptors) in multimode (OM1, OM2, OM3, OM4) or singlemode (OS2).

## **Specifications**

- Front face identification
- Fast installation
- Convenient opening / closing system with clips
- 6 cable entrances at the rear: 2x 24 mm; 2x 22 mm; 2x 20 mm
- Dimensions:483 x 224 x 44 (w x d x h)
- Easy splice trays integration
- 12 simplex ports
- Black(RAL 9005)
- Supplies with 2 cable glands PG 13.5, 6 bunny clips, 10 cable ties, 19" mounting brackets
- Weight: 2.3 kg