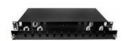

## Removable patch panel for 12 SC simplex adapters - Black GGM GMTO12SCN

Sliding empty patch panels which allows from 6 to 48 fibers (up to 96 fibers with LC quad adaptors) in multimode (OM1, OM2, OM3, OM4) or singlemode (OS2).

## **Specifications**

- Front face identification
- Fast installation
- Convenient opening / closing system with clips
- 6 cable entrances at the rear: 2x 24 mm; 2x 22 mm; 2x 20 mm
- Dimensions:483 x 224 x 44 (w x d x h)
- Easy splice trays integration
- 12 simplex ports
- Black(RAL 9005)
- Supplies with 2 cable glands PG 13.5, 6 bunny clips, 10 cable ties, 19" mounting brackets
- Weight: 2.3 kg