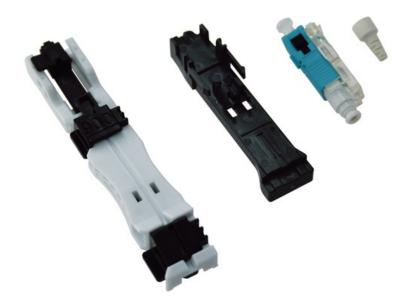

## XP Fit SC OM3/OM4 field installable connector GGM SCXPFITOM3

The GIGAMEDIA XPFIT field installable connectors make a fiber optic deployment easier and decrease significantly the operational costs.

They reduce the time for implementation thanks to a no epoxy and no polishing technology.

## **Specifications**

- Factory preterminated SC connector for a better performance
- Aqua connector body
- Boot: suitable for 900 ?m fiber, white
- Fiber conformity: IEC 60793-2-10 A1
- Insertion loss (typical): 0,1 dB
- Return loss (typical): 35 dB
- Matings: 500 (? 0,1 dB typical change)
- Tensile strenght: 4 N (900 ?m)
- Operating temperature: 40 °C to + 75 °C