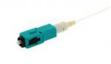

## XP Fit SC OM3/OM4 field installable connector GGM SCXPFITOM3

The GIGAMEDIA XPFIT field installable connectors make a fiber optic deployment easier and decrease significantly the operational costs.

They reduce the time for implementation thanks to a no epoxy and no polishing technology.

## **Specifications**

- Factory preterminated SC connector for a better performance
- Aqua connector body
- Boot: suitable for 900 ?m fiber, white
- Fiber conformity: IEC 60793-2-10 A1
- Insertion loss (typical): 0,1 dB
- Return loss (typical): 35 dB
- Matings: 500 (? 0,1 dB typical change)
- Tensile strenght: 4 N (900 ?m)
- Operating temperature: 40 °C to + 75 °C