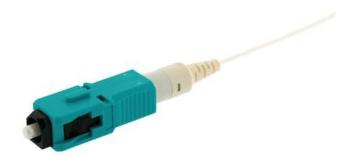

## XP Fit SC OM3/OM4 field installable connector GGM SCXPFITOM3

GIGAMEDIA's XPFIT pre-polished connectors are an easy and cost-effective termination solution.

Their mechanical splice technology require no epoxy or polishing, which allows for faster deployments and greatly reduces operational expenditure.

- Factory-terminated SC connector for optimized performance
- Aqua connector body
- Boot: suitable for 900 ?m fibre, white
- Fibre conformity: IEC 60793-2-10 A1
- Insertion loss (typical): 0,1 dB
- Return loss (typical): 35 dB
- Matings: 500 (? 0,1 dB typical change)
- Tensile strength: 4 N (900 ?m)
- $\bullet$  Operating temperature: 40 °C to + 75 °C