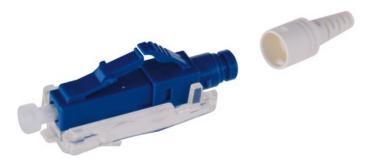

## LC OS2 field installable connector GGM LCXPFIT09

The GIGAMEDIA XPFIT field installable connectors make a fiber optic deployment easier and decrease significantly the operational costs.

They reduce the time for implementation thanks to a no epoxy and no polishing technology.

## **Specifications**

- Factory preterminated LC connector for a better performance
- Blue connector body
- Boot: suitable for 900 ?m fiber, white
- Fiber conformity: IEC 60793-2-10 B1
- Insertion loss (typical): 0,2 dB
- Return loss (typical): 55 dB
- Matings: 500 (? 0,1 dB typical change)
- Tensile strenght: 4 N (900 ?m)
- Operating temperature: 40 °C to + 75 °C