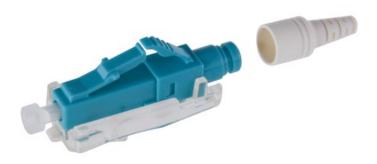

## LC OM3/OM4 field installable connector GGM LCXPFITOM3

The GIGAMEDIA XPFIT field installable connectors make a fiber optic deployment easier and decrease significantly the operational costs.

They reduce the time for implementation thanks to a no epoxy and no polishing technology.

## **Specifications**

- Factory preterminated LC connector for a better performance
- Aqua connector body
- Boot: suitable for 900 ?m fiber, white
- Fiber conformity: IEC 60793-2-10 A1
- Insertion loss (typical): 0,1 dB
- Return loss (typical): 35 dB
- Matings: 500 (? 0,1 dB typical change)
- Tensile strenght: 4 N (900 ?m)
- Operating temperature: 40 °C to + 75 °C