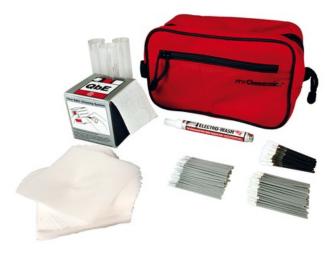

This cleaning kit contains all key products for the efficient cleaning of fibre optic components such as adapters, connectors' ferrules, optical ports, fusion splicer mirrors and so on.

Includes:

- QbE cleaning system (200 sheets)
- Electro wash pen (without isopropyl alcool)
- 2,5 mm foam fibre optic swabs (50 pcs) for adapters (2,5 mm sleeve)
- 1 mm foam fibre optic swab (50 pcs) for V-grooves and adapters (1,25 mm sleeve)
- Fusion splice mirror cleaning swabs (15 pcs)
- Non abrasive absorbwipes (100 pcs)
- Instructions
- Rugged bag with carabineer attachment