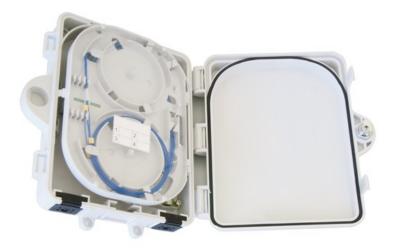

## 4 FO optical wall mount box for 2 SC simplex adapters or LC duplex adapters GGM IP65BOX4FO

Featuring an IP65 protection, these fibre optic boxes are specially designed for indoor / outdoor use. They are suitable for FTTx applications in residential areas (pole mounting possible) or industrial applications.

Available in two versions: 2 or 12 ports.

- For up to 4 fibres
- IP65 + UV resistant / IK 06
- For SC simplex or LC duplex adapters and/or fusion splices
- Integrated splice tray & cable spooling management
- Protection tubes
- Key lockable
- Grey RAL7035
- 3 bottom cable entries
- Supplied with fixing accessories & user guide
- Dimensions: 180 x 165 x 43 mm (H x W x D)