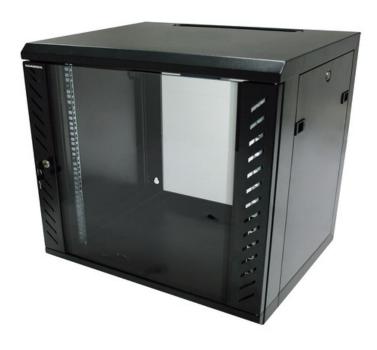

## 19" Wallmount cabinet MODULBOX 9 U 600 mm depth - Black GGM COF9U2P6MN

- Easy access with removable side panels.
- Depth 600 mm to integrate new generation of equipments.

## **Specifications**

- Type : Sides access
- Design : Steel, assembly by welding
- 19" mounting profiles : 2 adjustable in depth 19" mounting profiles
- Front door: Reversible security front glass door with side profiles, can be opened up to 180°, locked by usingkey lock
- Side panels : Removable for easier access (with latches)
- Cables entries : On the top and the bottom
- Ventilation : Ventilated
- Height: 501 mm
- Width : 600 mm
- Depth : 600 mm
- Capacity : 9 U
- Color : RAL 9005
- IP 20
- Load capacity: 50 kg
- Earthing kit included