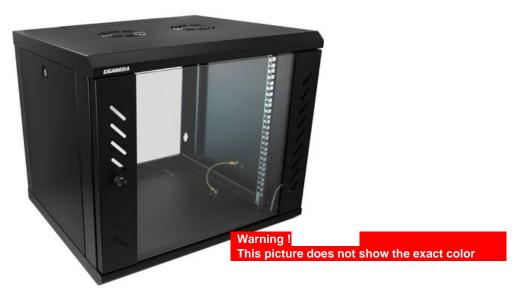

## 19" Wallmount cabinet MODULBOX 9 U 600 mm depth - Black GGM COF9U2P6MN

- Easy access with removable side panels.
- Depth 600 mm to integrate new generation of equipments.
  - Type : Sides access
  - Design : Steel, assembly by welding
  - 19" mounting profiles : 2 adjustable in depth 19" mounting profiles
  - Front door: Reversible security front glass door with side profiles, can be opened up to 180°, locked by usingkey lock
  - Side panels : Removable for easier access, locked by usingkey lock
  - Cables entries : On the top and the bottom
  - Ventilation : Ventilated
  - Height: 501 mm
  - Width : 600 mm
  - Depth: 600 mm
  - Capacity : 9 U
  - Color : RAL 9005(Black)
  - Load capacity : 50 kg
  - Earthing kit included