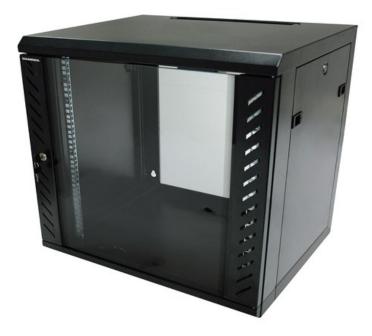

## 19" Wallmount cabinet MODULBOX 9 U 500 mm depth - Black GGM COF9U2P5MN

- Easy access with removable side panels.

## **Specifications**

- Type : Sides access
- Design : Steel, assembly by welding
- 19" mounting profiles : 2 adjustable in depth 19" mounting profiles
- Front door : Reversible security front glass door with side profiles, can be opened up to 180°, locked by usingkey lock
- Side panels : Removable for easier access (with latches)
- Cables entries : On the top and the bottom
- Ventilation : Ventilated
- Height : 501 mm
- Width : 600 mm
- Depth : 500 mm
- Capacity : 9 U
- Color : RAL 9005
- IP 20
- Load capacity : 50 kg
- Earthing kit included