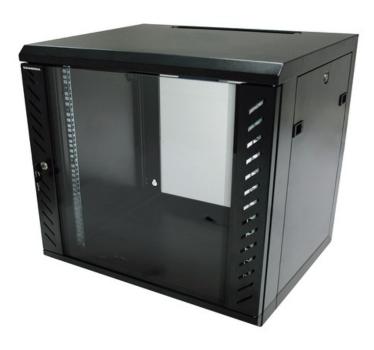

## **Specifications**

- Type : Sides access
- Design : Steel, assembly by welding
- 19" mounting profiles : 2 adjustable in depth 19" mounting profiles
- Front door: Reversible security front glass door with side profiles, can be opened up to 180°, locked by usingkey lock
- Side panels : Removable for easier access (with latches)
- Cables entries : On the top and the bottom
- Ventilation : Ventilated
- Height: 1037 mm
- Width : 600 mm
- Depth : 600 mm
- Capacity: 21 UColor: RAL 9005
- IP 20
- Load capacity: 50 kg
- Earthing kit included