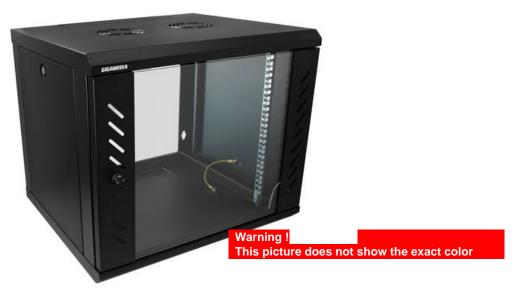

## 19" Wallmount cabinet MODULBOX 21 U 600 mm depth - Black GGM COF21U2P6MN

- Easy access with removable side panels.
- Depth 600 mm to integrate new generation of equipments.
  - Type : Sides access
  - Design : Steel, assembly by welding
  - 19" mounting profiles : 2 adjustable in depth 19" mounting profiles
  - Front door: Reversible security front glass door with side profiles, can be opened up to 180°, locked by usingkey lock
  - Side panels : Removable for easier access, locked by usingkey lock
  - Cables entries : On the top and the bottom
  - Ventilation : Ventilated
  - Height: 1037 mm
  - Width : 600 mm
  - Depth : 600 mm
  - Capacity : 21 U
  - Color : RAL 9005(Black)
  - Load capacity: 50 kg
  - Earthing kit included