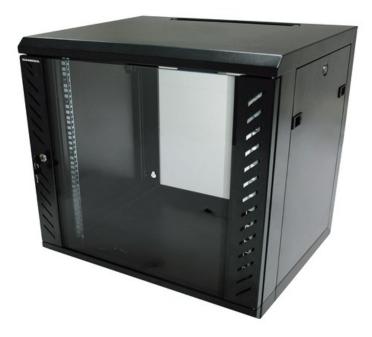

## 19" Wallmount cabinet MODULBOX 18 U 600 mm depth - Black GGM COF18U2P6MN

- Easy access with removable side panels.

- Depth 600 mm to integrate new generation of equipments.

## **Specifications**

- Type : Sides access
- Design : Steel, assembly by welding
- 19" mounting profiles : 2 adjustable in depth 19" mounting profiles
- Front door : Reversible security front glass door with side profiles, can be opened up to 180°, locked by usingkey lock
- Side panels : Removable for easier access (with latches)
- Cables entries : On the top and the bottom
- Ventilation : Ventilated
- Height : 904 mm
- Width : 600 mm
- Depth : 600 mm
- Capacity : 18 U
- Color : RAL 9005
- IP 20
- Load capacity : 50 kg
- Earthing kit included