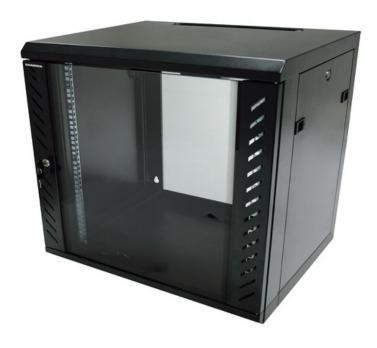

## 19" Wallmount cabinet MODULBOX 18 U 500 mm depth - Black GGM COF18U2P5MN

- Easy access with removable side panels.

## **Specifications**

- Type : Sides access
- Design : Steel, assembly by welding
- 19" mounting profiles : 2 adjustable in depth 19" mounting profiles
- Front door: Reversible security front glass door with side profiles, can be opened up to 180°, locked by usingkey lock
- Side panels : Removable for easier access (with latches)
- Cables entries : On the top and the bottom
- Ventilation : Ventilated
- Height: 904 mm
- Width : 600 mm
- Depth : 500 mm
- Capacity: 18 U
- Color : RAL 9005
- IP 20
- Load capacity : 50 kg
- Earthing kit included