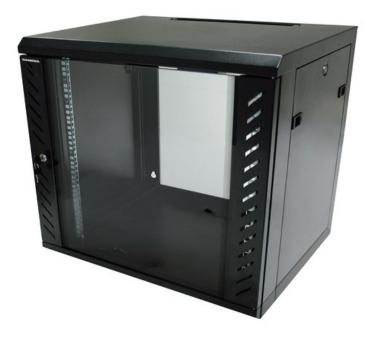

## 19" Wallmount cabinet MODULBOX 15 U 600 mm depth - Black GGM COF15U2P6MN

- Easy access with removable side panels.

- Depth 600 mm to integrate new generation of equipments.

## **Specifications**

- Type : Sides access
- Design : Steel, assembly by welding
- 19" mounting profiles : 2 adjustable in depth 19" mounting profiles
- Front door : Reversible security front glass door with side profiles, can be opened up to 180°, locked by usingkey lock
- Side panels : Removable for easier access (with latches)
- Cables entries : On the top and the bottom
- Ventilation : Ventilated
- Height : 769 mm
- Width : 600 mm
- Depth : 600 mm
- Capacity : 15 U
- Color : RAL 9005
- IP 20
- Load capacity : 50 kg
- Earthing kit included