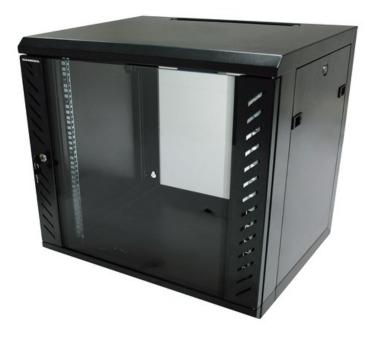

## 19" Wallmount cabinet MODULBOX 15 U 500 mm depth - Black GGM COF15U2P5MN

- Easy access with removable side panels.

## **Specifications**

- Type : Sides access
- Design : Steel, assembly by welding
- 19" mounting profiles : 2 adjustable in depth 19" mounting profiles
- Front door : Reversible security front glass door with side profiles, can be opened up to 180°, locked by usingkey lock
- Side panels : Removable for easier access (with latches)
- Cables entries : On the top and the bottom
- Ventilation : Ventilated
- Height : 769 mm
- Width : 600 mm
- Depth : 500 mm
- Capacity : 15 U
- Color : RAL 9005
- IP 20
- Load capacity : 50 kg
- Earthing kit included