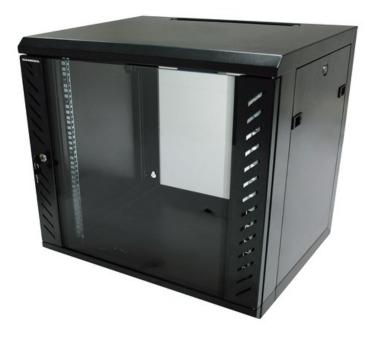

## 19" Wallmount cabinet MODULBOX 12 U 600 mm depth - Black GGM COF12U2P6MN

- Easy access with removable side panels.

- Depth 600 mm to integrate new generation of equipments.

## **Specifications**

- Type : Sides access
- Design : Steel, assembly by welding
- 19" mounting profiles : 2 adjustable in depth 19" mounting profiles
- Front door : Reversible security front glass door with side profiles, can be opened up to 180°, locked by usingkey lock
- Side panels : Removable for easier access (with latches)
- Cables entries : On the top and the bottom
- Ventilation : Ventilated
- Height : 635 mm
- Width : 600 mm
- Depth : 600 mm
- Capacity : 12 U
- Color : RAL 9005
- IP 20
- Load capacity : 50 kg
- Earthing kit included