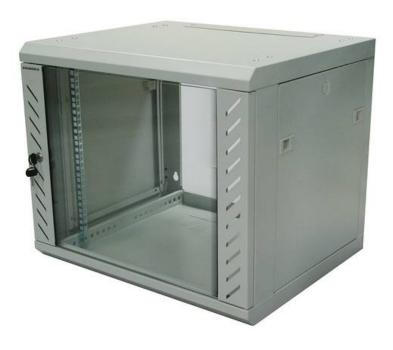

## 19" Wallmount cabinet FLATBOX 9 U depth 600 mm - Grey GGM COF9U6FP

- Vertical organised packaging to prevent from any damages.
- Packaging with handles.
- Easy assembly (with 5 different parts only), symmetrical design ensures easy mounting.
- Assembly with only one tool (included)!
- 600 mm depth available to integrate the new generations of equipment.
- Flatpack for reduce space during storage and transport.
- Easy access with removable front door and sides panels.

## **Specifications**

- Type : Sides access
- Design : Steel, assembly by screws
- 19" mounting profiles : 2 adjustable in depth 19" mounting profiles
- Front door: Reversible security front glass door with side profiles, can be opened up to 180°, locked by usingkey lock
- Side panels : Removable for easier access (with latches)
- Cables entries : On the top and the bottom
- Ventilation : Ventilated
- Height: 501 mm
- Width : 600 mm
- Depth: 600 mmCapacity: 9 U
- Color : RAL 7035
- IP 20
- Load capacity: 50 kg
- · Earthing kit included