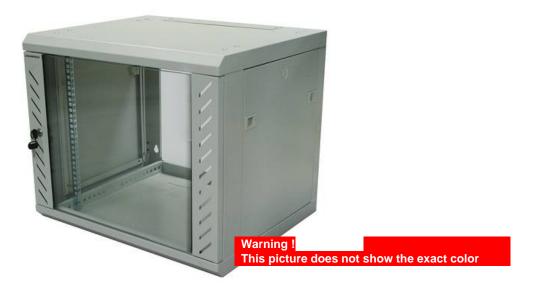

## 19" Wallmount cabinet FLATBOX 9 U depth 600 mm - Grey GGM COF9U6FP

- Vertical organised packaging to prevent from any damages.
- Packaging with handles.
- Easy assembly (with 5 different parts only), symmetrical design ensures easy mounting.
- Assembly with only one tool (included)!
- 600 mm depth available to integrate the new generations of equipment.
- Flatpack for reduce space during storage and transport.
- Easy access with removable front door and sides panels.
  - Type : Sides access
  - Design : Steel, assembly by screws
  - 19" mounting profiles: 2 adjustable in depth 19" mounting profiles
  - Front door: Reversible security front glass door with side profiles, can be opened up to 180°, locked by usingkey lock
  - Side panels : Removable for easier access (with latches)
  - Cables entries : On the top and the bottom
  - Ventilation : Ventilated
  - Height: 501 mm
  - Width : 600 mm
  - Depth: 600 mm
  - Capacity: 9 U
  - Color: RAL 7035Load capacity: 50 kg
  - Earthing kit included