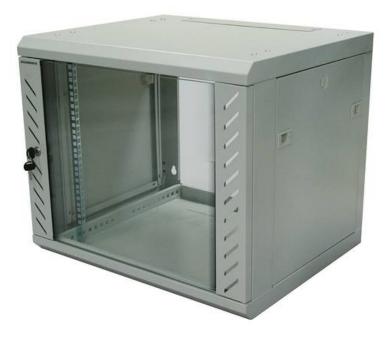

## 19" Wallmount cabinet FLATBOX 9 U depth 500 mm - Grey GGM COF9U5FP

- Vertical organised packaging to prevent from any damages.

- Packaging with handles.
- Easy assembly (with 5 different parts only), symmetrical design ensures easy mounting.
- Assembly with only one tool (included)!
- Flatpack for reduce space during storage and transport.
- Easy access with removable front door and sides panels.

## **Specifications**

- Type : Sides access
- Design : Steel, assembly by screws
- 19" mounting profiles : 2 adjustable in depth 19" mounting profiles
- Front door : Reversible security front glass door with side profiles, can be opened up to 180°, locked by usingkey lock
- Side panels : Removable for easier access (with latches)
- Cables entries : On the top and the bottom
- Ventilation : Ventilated
- Height : 501 mm
- Width : 600 mm
- Depth : 500 mm
- Capacity : 9 U
- Color : RAL 7035
- IP 20
- Load capacity : 50 kg
- Earthing kit included