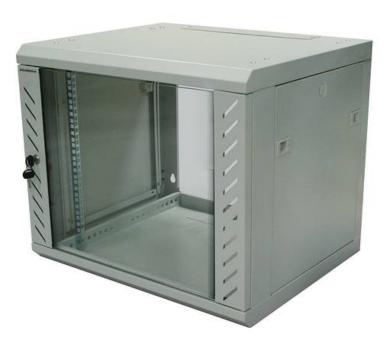

## 19" Wallmount cabinet FLATBOX 6 U depth 500 mm - Grey GGM COF6U5FP

- Vertical organised packaging to prevent from any damages.
- Packaging with handles.
- Easy assembly (with 5 different parts only), symmetrical design ensures easy mounting.
- Assembly with only one tool (included)!
- Flatpack for reduce space during storage and transport.
- Easy access with removable front door and sides panels.

## **Specifications**

- Type : Sides access
- Design : Steel, assembly by screws
- 19" mounting profiles : 2 adjustable in depth 19" mounting profiles
- Front door: Reversible security front glass door with side profiles, can be opened up to 180°, locked by usingkey lock
- Side panels : Removable for easier access (with latches)
- Cables entries : On the top and the bottom
- Ventilation : Ventilated
- Height: 368mmWidth: 600 mm
- Depth : 500 mm
- Capacity : 6 U
- Color : RAL 7035
- IP 20
- Load capacity: 50 kg
- Earthing kit included