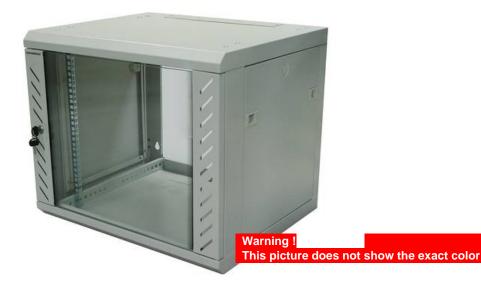

## 19" Wallmount cabinet FLATBOX 6 U depth 500 mm - Grey GGM COF6U5FP

- Vertical organised packaging to prevent from any damages.
- Packaging with handles.
- Easy assembly (with 5 different parts only), symmetrical design ensures easy mounting.
- Assembly with only one tool (included)!
- Flatpack for reduce space during storage and transport.
- Easy access with removable front door and sides panels.
  - Type : Sides access
  - Design : Steel, assembly by screws
  - 19" mounting profiles : 2 adjustable in depth 19" mounting profiles
  - Front door : Reversible security front glass door with side profiles, can be opened up to 180°, locked by usingkey lock
  - Side panels : Removable for easier access (with latches)
  - Cables entries : On the top and the bottom
  - Ventilation : Ventilated
  - Height : 368mm
  - Width : 600 mm
  - Depth : 500 mm
  - Capacity : 6 U
  - Color : RAL 7035
  - Load capacity : 50 kg
  - Earthing kit included