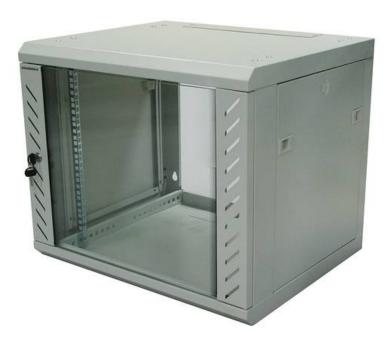

## 19" Wallmount cabinet FLATBOX 21 U depth 500 mm - Grey GGM COF21U5FP

- Vertical organised packaging to prevent from any damages.
- Packaging with handles.
- Easy assembly (with 5 different parts only), symmetrical design ensures easy mounting.
- Assembly with only one tool (included)!
- Flatpack for reduce space during storage and transport.
- Easy access with removable front door and sides panels.

## **Specifications**

- Type : Sides access
- Design : Steel, assembly by screws
- 19" mounting profiles : 2 adjustable in depth 19" mounting profiles
- Front door: Reversible security front glass door with side profiles, can be opened up to 180°, locked by usingkey lock
- Side panels : Removable for easier access (with latches)
- Cables entries : On the top and the bottom
- Ventilation : Ventilated
- Height :1037 mm
- Width: 600 mmDepth: 500 mm
- Capacity : 21 U
- Color : RAL 7035
- IP 20
- Load capacity: 50 kg
- Earthing kit included