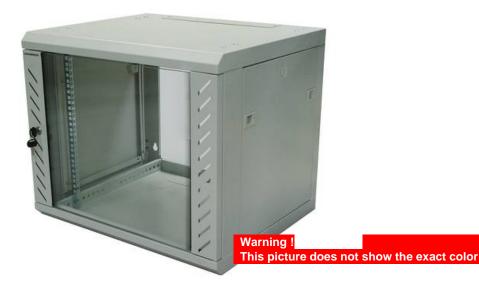

## 19" Wallmount cabinet FLATBOX 21 U depth 500 mm - Grey GGM COF21U5FP

- Vertical organised packaging to prevent from any damages.
- Packaging with handles.
- Easy assembly (with 5 different parts only), symmetrical design ensures easy mounting.
- Assembly with only one tool (included)!
- Flatpack for reduce space during storage and transport.
- Easy access with removable front door and sides panels.
  - Type : Sides access
  - Design : Steel, assembly by screws
  - 19" mounting profiles : 2 adjustable in depth 19" mounting profiles
  - Front door : Reversible security front glass door with side profiles, can be opened up to 180°, locked by usingkey lock
  - Side panels : Removable for easier access (with latches)
  - Cables entries : On the top and the bottom
  - Ventilation : Ventilated
  - Height :1037 mm
  - Width : 600 mm
  - Depth : 500 mm
  - Capacity : 21 U
  - Color : RAL 7035
  - · Load capacity : 50 kg
  - Earthing kit included