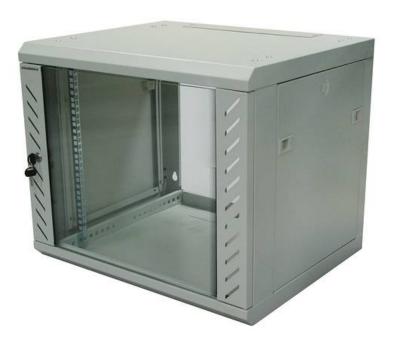

## 19" Wallmount cabinet FLATBOX 18 U depth 600 mm - Grey GGM COF18U6FP

- Vertical organised packaging to prevent from any damages.
- Packaging with handles.
- Easy assembly (with 5 different parts only), symmetrical design ensures easy mounting.
- Assembly with only one tool (included)!
- 600 mm depth available to integrate the new generations of equipment.
- Flatpack for reduce space during storage and transport.
- Easy access with removable front door and sides panels.

## **Specifications**

- Type : Sides access
- Design : Steel, assembly by screws
- 19" mounting profiles : 2 adjustable in depth 19" mounting profiles
- Front door: Reversible security front glass door with side profiles, can be opened up to 180°, locked by usingkey lock
- Side panels : Removable for easier access (with latches)
- Cables entries : On the top and the bottom
- Ventilation : Ventilated
- Height: 904 mm
- Width: 600 mm
- Depth: 600 mmCapacity: 18 U
- Color : RAL 7035
- IP 20
- Load capacity: 50 kg
- Earthing kit included