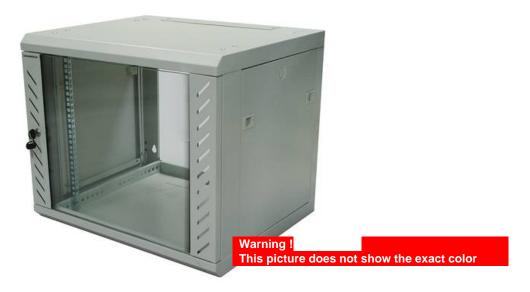

## 19" Wallmount cabinet FLATBOX 18 U depth 600 mm - Grey GGM COF18U6FP

- Vertical organised packaging to prevent from any damages.
- Packaging with handles.
- Easy assembly (with 5 different parts only), symmetrical design ensures easy mounting.
- Assembly with only one tool (included)!
- $600 \ \text{mm}$  depth available to integrate the new generations of equipment.
- Flatpack for reduce space during storage and transport.
- Easy access with removable front door and sides panels.
  - Type : Sides access
  - Design : Steel, assembly by screws
  - 19" mounting profiles : 2 adjustable in depth 19" mounting profiles
  - Front door: Reversible security front glass door with side profiles, can be opened up to 180°, locked by usingkey lock
  - Side panels : Removable for easier access (with latches)
  - Cables entries : On the top and the bottom
  - Ventilation : Ventilated
  - Height: 904 mm
  - Width : 600 mm
  - Depth : 600 mm
  - Capacity : 18 U
  - Color: RAL 7035Load capacity: 50 kg
  - Earthing kit included