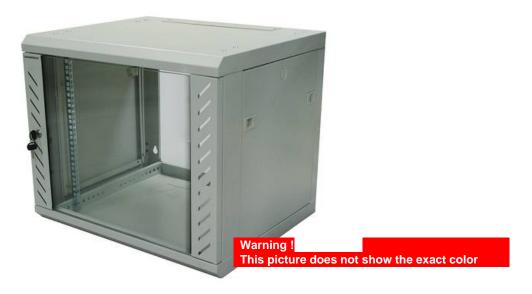

## 19" Wallmount cabinet FLATBOX 15 U depth 600 mm - Grey GGM COF15U6FP

- Vertical organised packaging to prevent from any damages.
- Packaging with handles.
- Easy assembly (with 5 different parts only), symmetrical design ensures easy mounting.
- Assembly with only one tool (included)!
- $600 \ \text{mm}$  depth available to integrate the new generations of equipment.
- Flatpack for reduce space during storage and transport.
- Easy access with removable front door and sides panels.
  - Type : Sides access
  - Design : Steel, assembly by screws
  - 19" mounting profiles : 2 adjustable in depth 19" mounting profiles
  - Front door: Reversible security front glass door with side profiles, can be opened up to 180°, locked by usingkey lock
  - Side panels : Removable for easier access (with latches)
  - Cables entries : On the top and the bottom
  - Ventilation : Ventilated
  - Height: 769 mm
  - Width : 600 mm
  - Depth : 600 mm
  - Capacity : 15 U
  - Color : RAL 7035
  - Load capacity: 50 kg
  - Earthing kit included