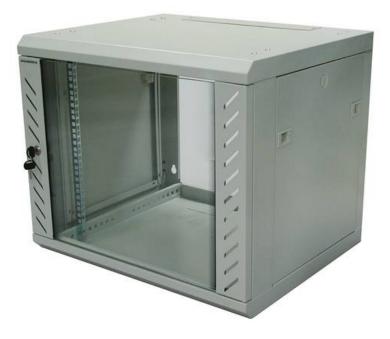

## 19" Wallmount cabinet FLATBOX 12 U depth 500 mm - Grey GGM COF12U5FP

- Vertical organised packaging to prevent from any damages.

- Packaging with handles.
- Easy assembly (with 5 different parts only), symmetrical design ensures easy mounting.
- Assembly with only one tool (included)!
- Flatpack for reduce space during storage and transport.
- Easy access with removable front door and sides panels.

## **Specifications**

- Type : Sides access
- Design : Steel, assembly by screws
- 19" mounting profiles : 2 adjustable in depth 19" mounting profiles
- Front door : Reversible security front glass door with side profiles, can be opened up to 180°, locked by usingkey lock
- Side panels : Removable for easier access (with latches)
- Cables entries : On the top and the bottom
- Ventilation : Ventilated
- Height : 635 mm
- Width : 600 mm
- Depth : 500 mm
- Capacity : 12 U
- Color : RAL 7035
- IP 20
- Load capacity : 50 kg
- Earthing kit included