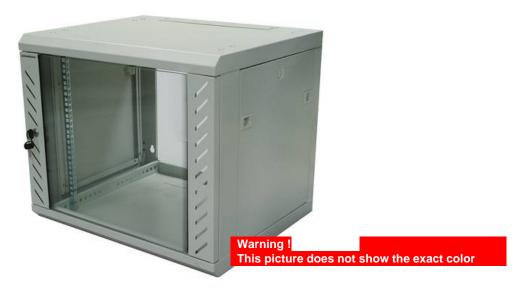

## 19" Wallmount cabinet FLATBOX 12 U depth 500 mm - Grey GGM COF12U5FP

- Vertical organised packaging to prevent from any damages.
- Packaging with handles.
- Easy assembly (with 5 different parts only), symmetrical design ensures easy mounting.
- Assembly with only one tool (included)!
- Flatpack for reduce space during storage and transport.
- Easy access with removable front door and sides panels.
  - Type : Sides access
  - Design : Steel, assembly by screws
  - 19" mounting profiles: 2 adjustable in depth 19" mounting profiles
  - Front door: Reversible security front glass door with side profiles, can be opened up to 180°, locked by usingkey lock
  - Side panels : Removable for easier access (with latches)
  - Cables entries : On the top and the bottom
  - · Ventilation : Ventilated
  - Height: 635 mm
  - Width: 600 mm
  - Depth : 500 mm
  - Capacity : 12 U
  - Color: RAL 7035
  - Load capacity: 50 kg
  - Earthing kit included