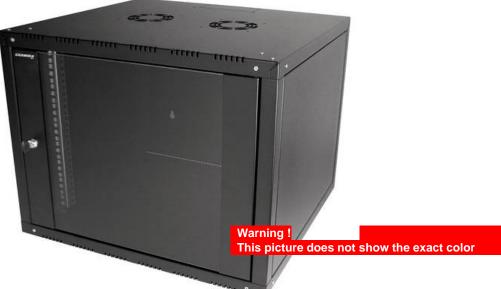

## 19" Wallmount cabinet INIBOX 9 U 560 mm depth - Black GGM COF9U560IBN

A product to access to the cabling optimised to offer me essential.

- Type : Sides access
- Design : Steel, assembly by rivets
- 19" mounting profiles : 2 adjustable in depth 19" mounting profiles
- Front door : Reversible security front glass door with side profiles, can be opened up to 100°, locked by usingkey lock (N°333)
- Side panels : Openable and removable for easier access (from inside)
- Cables entries : On the top and the bottom
- Ventilation : Ventilated
- Height : 488 mm
- Width : 600 mm
- Depth : 560 mm
- Capacity:9U
- Color : RAL 9005
- Load capacity : 50 kg
- Earthing kit included