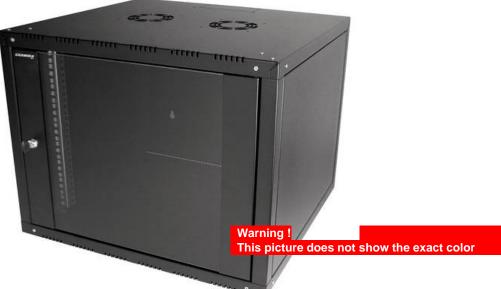

## 19" Wallmount cabinet INIBOX 21 U 560 mm depth - Black GGM COF21U560IBN

A product to access to the cabling optimised to offer me essential.

- Type : Sides access
- Design : Steel, assembly by rivets
- 19" mounting profiles : 2 adjustable in depth 19" mounting profiles
- Front door : Reversible security front glass door with side profiles, can be opened up to 100°, locked by usingkey lock (N°333)
- Side panels : Openable and removable for easier access (from inside)
- Cables entries : On the top and the bottom
- Ventilation : Ventilated
- Height : 1022 mm
- Width : 600 mm
- Depth : 560 mm
- Capacity : 21 U
- Color : RAL 9005
- Load capacity : 50 kg
- Earthing kit included