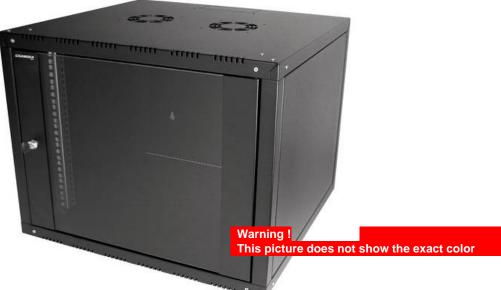

## 19" Wallmount cabinet INIBOX 12 U 560 mm depth - Black GGM COF12U560IBN

A product to access to the cabling optimised to offer me essential.

- Type : Sides access
- Design : Steel, assembly by rivets
- 19" mounting profiles : 2 adjustable in depth 19" mounting profiles
- Front door : Reversible security front glass door with side profiles, can be opened up to 100°, locked by usingkey lock (N°333)
- Side panels : Openable and removable for easier access (from inside)
- Cables entries : On the top and the bottom
- Ventilation : Ventilated
- Height : 621 mm
- Width : 600 mm
- Depth : 560 mm
- Capacity: 12 U
- Color : RAL 9005
- Load capacity : 50 kg
- Earthing kit included