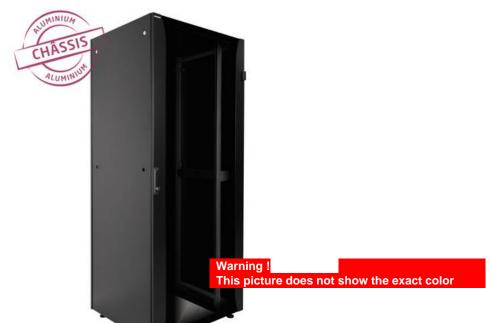

## 19" Cabling floor standing cabinet GIGARACK Type 250 32 U 600 x 600 - Black GGM AL3266N

The rigidity and the load capacity of the aluminium frame, the high level of equipment, finishing, the aesthetic... to summarize, a added value product!

The screws assembly design of the frame allows a complete disassembly of the cabinet, very convenient in case of difficult access.

- Type : Cabling
- Frame : Aluminium, assembly by screws
- 19" monting profiles : 2 adjustable in depth 19" mounting profiles (9,5 x 9,5 mm cage nut size holes), U marking
- Front door: Reversible security front glass door with side profiles, can be opened up to 190°, locked by using swing handle with key lock (N°333)
- Rear panel: Removable, locked by using latches and key locks (N°333)
- Sides panels: Removable, locked by using latches and key locks (N°333)
- Top: Full, with rear pre-cut for cables entry
- Bottom : Open, bottom plate available in option
- Support : Adjustable feet
- Height: 1570 mm
- Width : 600 mm
- Depth : 600 mm
- Capacity : 32 U
- Color : RAL 9005
- IP 20
- Load capacity : 1500 kg