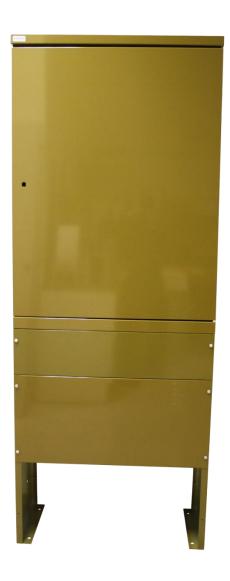

#### Introduction

Street distribution cabinet with a possibility to mount another cabinet inside. The cabinet is used as a splice cabinet or as a protective cabinet with splice cabinet or cross-connection cabinet mounted inside.

#### **Features**

- Distribution cabinet for outdoor use with a stand
- Universal design and suitable for multiple applications
- Basic assemblies
  - LV1621 K0 Street distribution cabinet with a stand, height 850 mm
    - Integrated stand
  - LV2387 K1 Street distribution cabinet with a stand, height 850 mm
    - Removable stand
  - LV1334 K1 Street distribution cabinet with a stand, height 1200 mm
    - Removable stand
- The outer parts of the cabinets are galvanized and powder-painted steel plate
  - o Colour RAL 7008
- It is possible to use a lock on the cabinet door
  - Compatible with Abloy CL100 locks
  - The lock is not included in the basic assembly
- User-friendly and robust design
  - Dust-proof construction
  - Mounting points for another cabinet inside
  - Removable cover plates on the front
  - Horizontal mounting bars for incoming cables
  - A latch and a protective cover for lock