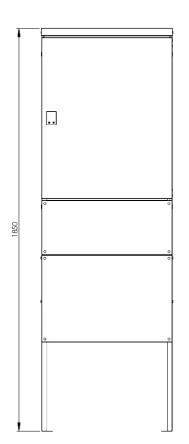

### **Dimensions**

| • | K0 cabinet, | 850mm | 1850 | (H | ) x 604 | (W | ) x 351 | (D) | ) mm |
|---|-------------|-------|------|----|---------|----|---------|-----|------|
|---|-------------|-------|------|----|---------|----|---------|-----|------|

K1 cabinet, 850mm
 1855 (H) x 855 (W) x 365 (D) mm

K1 cabinet, 1200mm
 2205 (H) x 855 (W) x 365 (D) mm

© Nestor Cables Ltd. 2021. 19.1.2021

20210119/ML/01 Page 3 of 4

© Nestor Cables Ltd. 2021.

19.1.2021