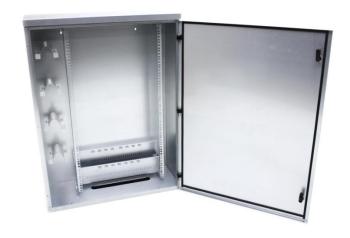

#### Introduction

Street distribution cabinet with a possibility to mount another cabinet inside. The cabinet is used as a splice cabinet or as a protective cabinet with splice cabinet or cross-connection cabinet mounted inside.

#### **Features**

- Distribution cabinet for outdoor use with a stand
- Universal design and suitable for multiple applications
- Basic assemblies
  - LV1621 K0 Street distribution cabinet with a stand, height 850 mm
    - Integrated stand
  - LV2387 K1 Street distribution cabinet with a stand, height 850 mm
    - Removable stand
  - LV1334 K1 Street distribution cabinet with a stand, height 1200 mm
    - Removable stand
- The outer parts of the cabinets are galvanized and powder-painted steel plate
  - o Colour RAL 7008
- It is possible to use a lock on the cabinet door
  - Compatible with Abloy CL100 locks
  - The lock is not included in the basic assembly
- User-friendly and robust design
  - Dust-proof construction
  - Mounting points for another cabinet inside
  - Removable cover plates on the front
  - Horizontal mounting bars for incoming cables
  - A latch and a protective cover for lock