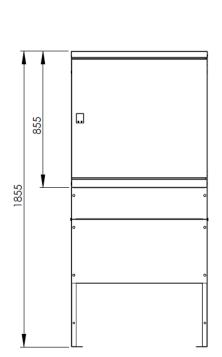

K1 cabinet, 850mm
 1855 (H) x 855 (W) x 365 (D) mm

K1 cabinet, 1200mm
 2205 (H) x 855 (W) x 365 (D) mm

© Nestor Cables Ltd. 2021. 19.1.2021

20210119/ML/01 Page 3 of 4

© Nestor Cables Ltd. 2021.

19.1.2021