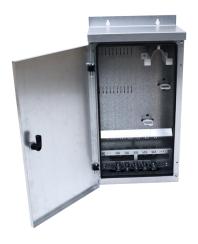

#### Introduction

Street distribution cabinet with a possibility to mount another cabinet inside. The cabinet is used as a splice cabinet or as a protective cabinet with splice cabinet or cross-connection cabinet mounted inside.

#### **Features**

- Distribution cabinet for outdoor use with a stand
- Universal design and suitable for multiple applications
- Basic assemblies
  - LV1621 K0 Street distribution cabinet with a stand, height 850 mm
    - Integrated stand
  - LV2387 K1 Street distribution cabinet with a stand, height 850 mm
    - Removable stand
  - LV1334 K1 Street distribution cabinet with a stand, height 1200 mm
    - Removable stand
- The outer parts of the cabinets are galvanized and powder-painted steel plate
  - o Colour RAL 7008
- It is possible to use a lock on the cabinet door
  - Compatible with Abloy CL100 locks
  - The lock is not included in the basic assembly
- User-friendly and robust design
  - Dust-proof construction
  - Mounting points for another cabinet inside
  - Removable cover plates on the front
  - Horizontal mounting bars for incoming cables
  - A latch and a protective cover for lock