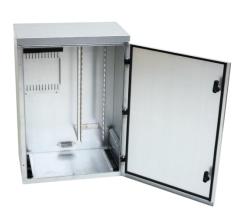

#### Introduction

Street distribution cabinet with a possibility to mount another cabinet inside. The cabinet is used as a splice cabinet or as a protective cabinet with splice cabinet or cross-connection cabinet mounted inside.

#### **Features**

- Distribution cabinet for outdoor use with a stand
- Universal design and suitable for multiple applications
- Basic assemblies
  - LV1621 K0 Street distribution cabinet with a stand, height 850 mm
    - Integrated stand
  - LV2387 K1 Street distribution cabinet with a stand, height 850 mm
    - Removable stand
  - LV1334 K1 Street distribution cabinet with a stand, height 1200 mm
    - Removable stand
- The outer parts of the cabinets are galvanized and powder-painted steel plate
  - o Colour RAL 7008
- It is possible to use a lock on the cabinet door
  - Compatible with Abloy CL100 locks
  - The lock is not included in the basic assembly
- User-friendly and robust design
  - Dust-proof construction
  - Mounting points for another cabinet inside
  - Removable cover plates on the front
  - Horizontal mounting bars for incoming cables
  - A latch and a protective cover for lock