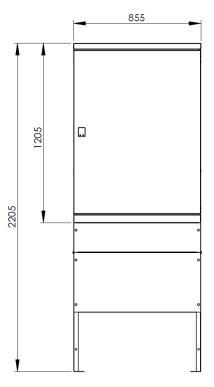

K1 cabinet, 850mm
 1855 (H) x 855 (W) x 365 (D) mm

K1 cabinet, 1200mm
 2205 (H) x 855 (W) x 365 (D) mm

© Nestor Cables Ltd. 2021. 19.1.2021

20210119/ML/01 Page 3 of 4

© Nestor Cables Ltd. 2021.

19.1.2021