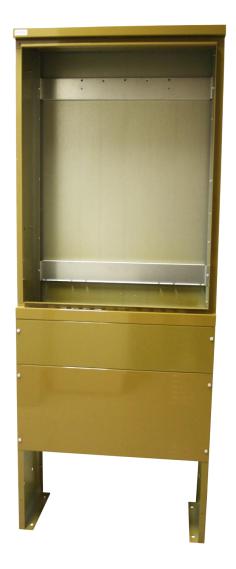

#### Introduction

Street distribution cabinet with a possibility to mount another cabinet inside. The cabinet is used as a splice cabinet or as a protective cabinet with splice cabinet or cross-connection cabinet mounted inside.

#### **Features**

- Distribution cabinet for outdoor use with a stand
- Universal design and suitable for multiple applications
- Basic assemblies
  - LV1621 K0 Street distribution cabinet with a stand, height 850 mm
    - Integrated stand
  - LV2387 K1 Street distribution cabinet with a stand, height 850 mm
    - Removable stand
  - LV1334 K1 Street distribution cabinet with a stand, height 1200 mm
    - Removable stand
- The outer parts of the cabinets are galvanized and powder-painted steel plate
  - o Colour RAL 7008
- It is possible to use a lock on the cabinet door
  - Compatible with Abloy CL100 locks
  - The lock is not included in the basic assembly
- User-friendly and robust design
  - Dust-proof construction
  - Mounting points for another cabinet inside
  - Removable cover plates on the front
  - Horizontal mounting bars for incoming cables
  - A latch and a protective cover for lock