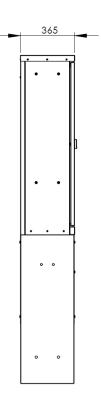

K1 cabinet, 850mm
 1855 (H) x 855 (W) x 365 (D) mm

K1 cabinet, 1200mm
 2205 (H) x 855 (W) x 365 (D) mm

© Nestor Cables Ltd. 2021. 19.1.2021

20210119/ML/01 Page 3 of 4

© Nestor Cables Ltd. 2021.

19.1.2021