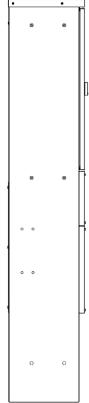

### **Dimensions**

| • | K0 cabinet, | 850mm | 1850 | (H | ) x 604 | (W | ) x 351 | (D) | ) mm |
|---|-------------|-------|------|----|---------|----|---------|-----|------|
|---|-------------|-------|------|----|---------|----|---------|-----|------|