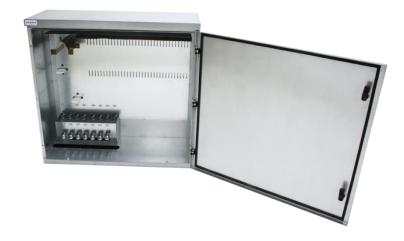

#### Introduction

Street distribution cabinet with a possibility to mount another cabinet inside. The cabinet is used as a splice cabinet or as a protective cabinet with splice cabinet or cross-connection cabinet mounted inside.

#### **Features**

- Distribution cabinet for outdoor use with a stand
- Universal design and suitable for multiple applications
- Basic assemblies
  - LV1621 K0 Street distribution cabinet with a stand, height 850 mm
    - Integrated stand
  - LV2387 K1 Street distribution cabinet with a stand, height 850 mm
    - Removable stand
  - LV1334 K1 Street distribution cabinet with a stand, height 1200 mm
    - Removable stand
- The outer parts of the cabinets are galvanized and powder-painted steel plate
  - o Colour RAL 7008
- It is possible to use a lock on the cabinet door
  - Compatible with Abloy CL100 locks
  - The lock is not included in the basic assembly
- User-friendly and robust design
  - Dust-proof construction
  - Mounting points for another cabinet inside
  - Removable cover plates on the front
  - Horizontal mounting bars for incoming cables
  - A latch and a protective cover for lock