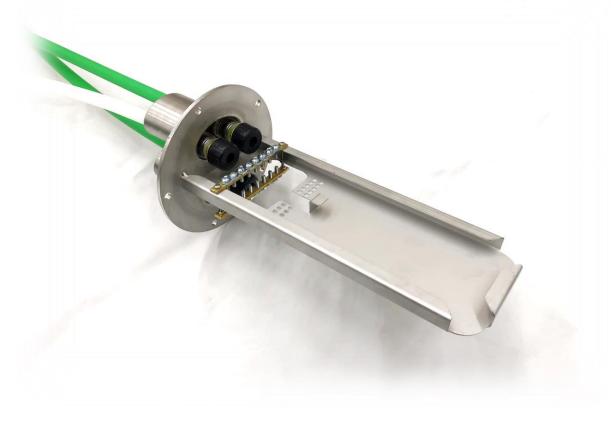

Open Optimus St Closure S 24F 14/7mm.

Inner frame of the Optimus St Closure S 24F 14/7mm.

Cable seals can be installed close to the oval inlet.

Microducts in the joint closure can be sealed with the Nestor Mech Seals just like cables.

Technical Specification
Optimus St Closure S 24F 14/7mm

In this example, the incoming duct comes through one inlet and two outcoming ducts goes out from another.

It is recommended that all duct ends in the joint closure will be sealed with Nestor Optimus

Cable Seals to prevent moisture, water and gas getting inside the microduct.

20200921/ML/01 Page 5 of 10

In this example, the incoming duct is sealed with Nestor Optimus Gas Block, as well as one outcoming duct. These two duct ends will be connected to the actual microduct route in the installation stage. Another outcoming duct is left unconnected and sealed with Nestor Optimus End Stop so the microduct network is easily expandable afterwards.