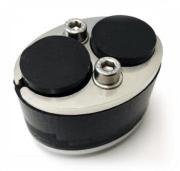

## LV2566 Optimus St Closure S 24F 14/7mm

### **Features**

- Designed for direct buried, pole and wall mount or manhole applications
- Capacity for 24 single fiber splices
- Two oval inlets with 55,6mm x 40,9mm inner dimensions
- Dimensions
   Length 375mm, closure Ø 114,3mm, flange Ø 154mm
- Material Acid-proof stainless steel
- Tightness IP 67