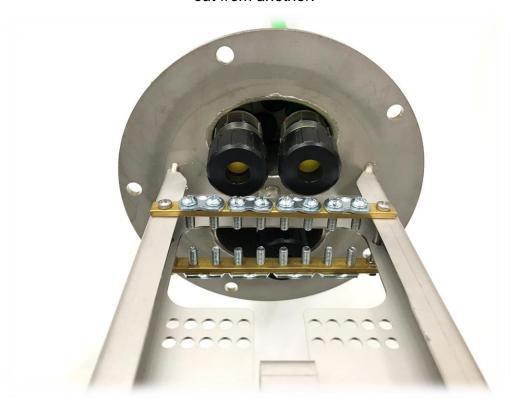

Open Optimus St Closure S 24F 14/7mm.

Inner frame of the Optimus St Closure S 24F 14/7mm.

Cable seals can be installed close to the oval inlet.

Microducts in the joint closure can be sealed with the Nestor Mech Seals just like cables.

# Technical Specification Optimus St Closure S 24F 14/7mm

Optimus St Closure S 24F 14/7mm basic assembly.