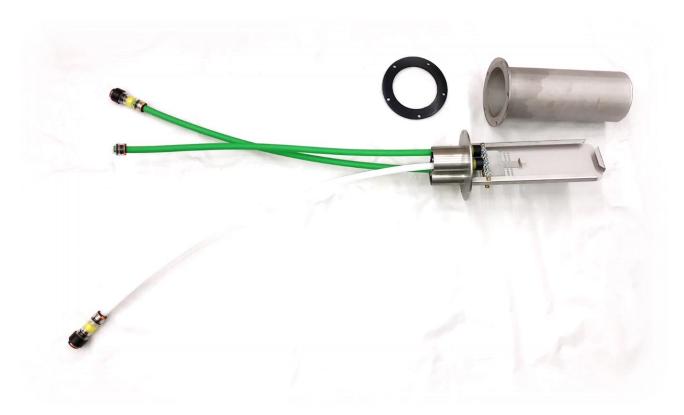

# Technical Specification Optimus St Closure S 24F 14/7mm

Optimus St Closure S 24F 14/7mm basic assembly.

## **Basic assembly**

- Grounding clip for 16 mm<sup>2</sup> grounding wire
- Mounting and grounding bars for incoming cables
- Splice sleeves & sleeve holders for 24 fibers
- Supplies for fastening loose tubes on the splice tray
- Dehumidifier
- Sandpaper