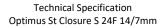

Open Optimus St Closure S 24F 14/7mm.

Inner frame of the Optimus St Closure S 24F 14/7mm.

Cable seals can be installed close to the oval inlet.

Microducts in the joint closure can be sealed with the Nestor Mech Seals just like cables.

## **Basic assembly**

- Grounding clip for 16 mm<sup>2</sup> grounding wire
- Mounting and grounding bars for incoming cables
- Splice sleeves & sleeve holders for 24 fibers
- Supplies for fastening loose tubes on the splice tray
- Dehumidifier
- Sandpaper