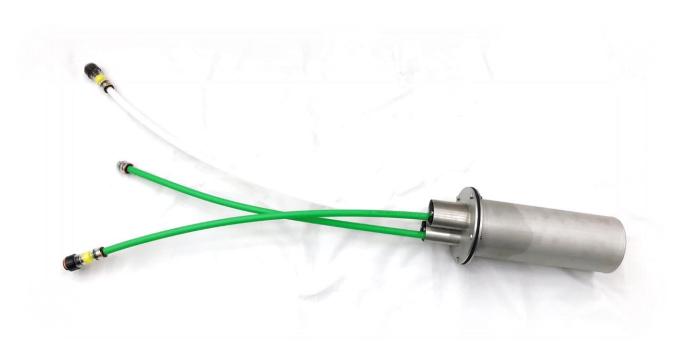

## LV2566 Optimus St Closure S 24F 14/7mm

### **Features**

- Designed for direct buried, pole and wall mount or manhole applications
- Capacity for 24 single fiber splices
- Two oval inlets with 55,6mm x 40,9mm inner dimensions
- Dimensions
   Length 375mm, closure Ø 114,3mm, flange Ø 154mm
- Material Acid-proof stainless steel
- Tightness IP 67