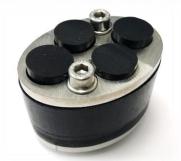

# Technical Specification Optimus St Closure S 24F 14/7mm

Optimus St Closure S 24F 14/7mm basic assembly.