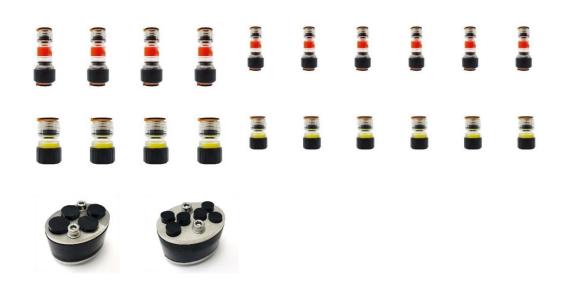

Open Optimus St Closure S 24F 14/7mm.

Inner frame of the Optimus St Closure S 24F 14/7mm.

Cable seals can be installed close to the oval inlet.

Microducts in the joint closure can be sealed with the Nestor Mech Seals just like cables.

Technical Specification
Optimus St Closure S 24F 14/7mm

In this example, the incoming duct comes through one inlet and two outcoming ducts goes out from another.

It is recommended that all duct ends in the joint closure will be sealed with Nestor Optimus

Cable Seals to prevent moisture, water and gas getting inside the microduct.

20200921/ML/01 Page 5 of 10

In this example, the incoming duct is sealed with Nestor Optimus Gas Block, as well as one outcoming duct. These two duct ends will be connected to the actual microduct route in the installation stage. Another outcoming duct is left unconnected and sealed with Nestor Optimus End Stop so the microduct network is easily expandable afterwards.