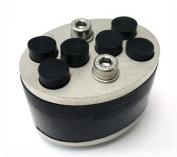

# Technical Specification Optimus St Closure S 24F 14/7mm

Optimus St Closure S 24F 14/7mm basic assembly.