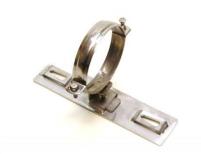

### **Optional accessories**

• LV2543 Nestor Mech Seal 6 x 10mm

LV2544 Nestor Mech Seal 4 x 15mm

LV2545 Nestor Mech Seal 2 x 18mm

• LV2546 Nestor Mech Seal 2 x 23mm

• LV1903 Pole and wall mount