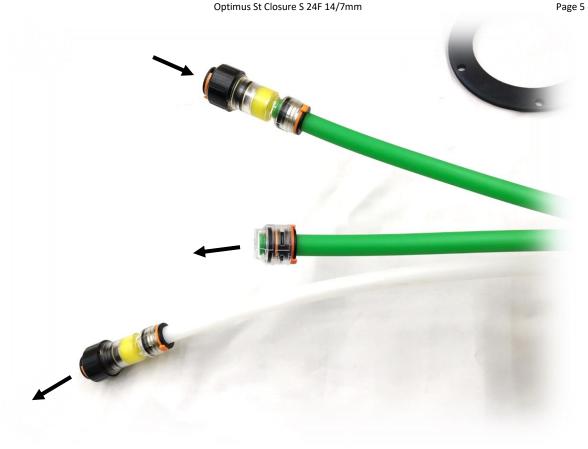

Technical Specification
Optimus St Closure S 24F 14/7mm

In this example, the incoming duct comes through one inlet and two outcoming ducts goes out from another.

It is recommended that all duct ends in the joint closure will be sealed with Nestor Optimus

Cable Seals to prevent moisture, water and gas getting inside the microduct.

20200921/ML/01 Page 5 of 10

In this example, the incoming duct is sealed with Nestor Optimus Gas Block, as well as one outcoming duct. These two duct ends will be connected to the actual microduct route in the installation stage. Another outcoming duct is left unconnected and sealed with Nestor Optimus End Stop so the microduct network is easily expandable afterwards.