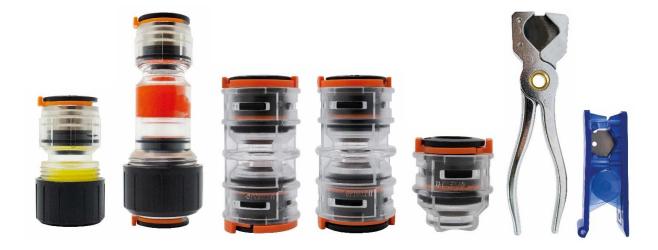

The Nestor Optimus product family includes also microduct accessories and tools.

### **Optional accessories**

• LV2543 Nestor Mech Seal 6 x 10mm

LV2544 Nestor Mech Seal 4 x 15mm

LV2545 Nestor Mech Seal 2 x 18mm

• LV2546 Nestor Mech Seal 2 x 23mm

• LV1903 Pole and wall mount