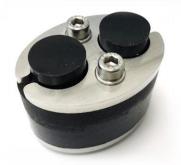

Technical Specification
Optimus St Closure S 24F 14/7mm

In this example, the incoming duct comes through one inlet and two outcoming ducts goes out from another.

It is recommended that all duct ends in the joint closure will be sealed with Nestor Optimus

Cable Seals to prevent moisture, water and gas getting inside the microduct.

20200921/ML/01 Page 5 of 10

In this example, the incoming duct is sealed with Nestor Optimus Gas Block, as well as one outcoming duct. These two duct ends will be connected to the actual microduct route in the installation stage. Another outcoming duct is left unconnected and sealed with Nestor Optimus End Stop so the microduct network is easily expandable afterwards.