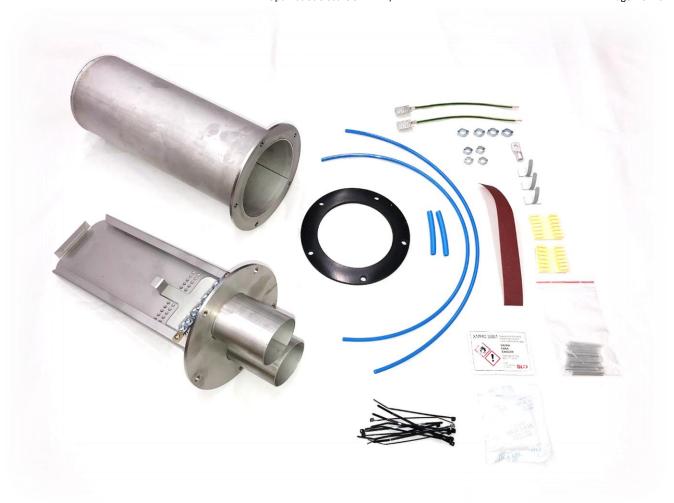

## **Basic assembly**

- Grounding clip for 16 mm<sup>2</sup> grounding wire
- Mounting and grounding bars for incoming cables
- Splice sleeves & sleeve holders for 24 fibers
- Supplies for fastening loose tubes on the splice tray
- Dehumidifier
- Sandpaper

| • | LV2543 Nestor Mech Seal 6 x 10mm           | 1 pc  |
|---|--------------------------------------------|-------|
| • | LV2544 Nestor Mech Seal 4 x 15mm           | 1 pc  |
| • | LV2258 Optimus Gas Block 7 mm (0,5-3,5 mm) | 6 pcs |
| • | LV2525 Optimus Cable Seal 7 mm (0,5-3 mm)  | 6 pcs |
| • | LV2530 Optimus Gas Block 14mm (3-6mm)      | 2 pcs |
| • | LV2514 Optimus Cable Seal 14mm (3-6mm)     | 2 pcs |
| • | LV2271 Optimus Gas Block 14mm (6-8mm)      | 2 pcs |
| • | LV2256 Optimus Cable Seal 14mm (6-8mm)     | 2 pcs |