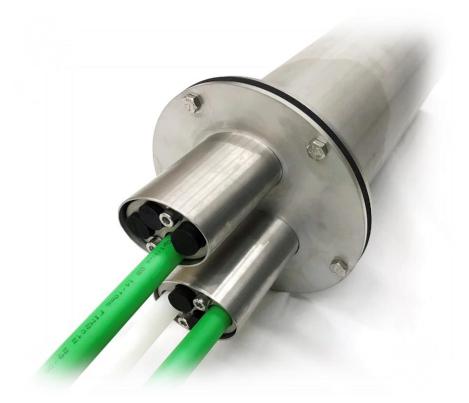

# Technical Specification Optimus St Closure S 24F 14/7mm

Optimus St Closure S 24F 14/7mm basic assembly.

## **Basic assembly**

- Grounding clip for 16 mm<sup>2</sup> grounding wire
- Mounting and grounding bars for incoming cables
- Splice sleeves & sleeve holders for 24 fibers
- Supplies for fastening loose tubes on the splice tray
- Dehumidifier
- Sandpaper