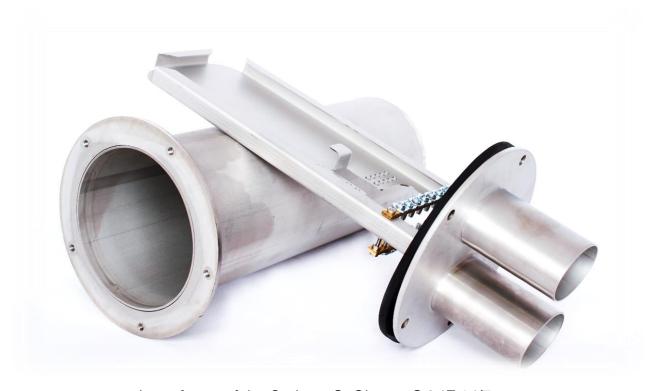

Open Optimus St Closure S 24F 14/7mm.

Inner frame of the Optimus St Closure S 24F 14/7mm.

Cable seals can be installed close to the oval inlet.

Microducts in the joint closure can be sealed with the Nestor Mech Seals just like cables.