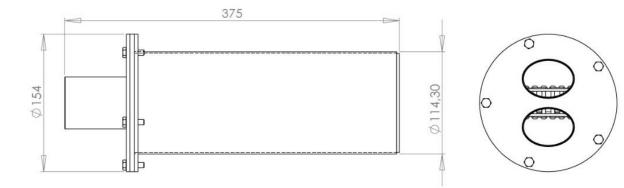

### **Features**

- Designed for direct buried, pole and wall mount or manhole applications
- Capacity for 24 single fiber splices
- Two oval inlets with 55,6mm x 40,9mm inner dimensions
- Dimensions
   Length 375mm, closure Ø 114,3mm, flange Ø 154mm
- Material Acid-proof stainless steel
- Tightness IP 67