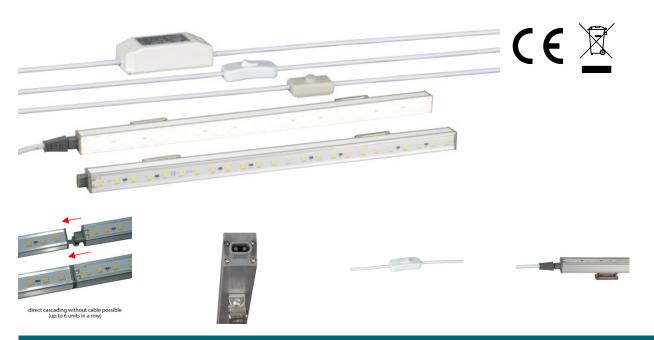

#### **Description**

LED lighting unit in high-quality aluminium profile for magnetic mounting at any position in cabinet Selective lighting due to turnable magnetic holder (turning angle ca. 180°)

IR sensor replaces door contact switch: lighting unit is turned on for 45 sec. at motion detection

Self-adhesive sensor and power supply for easy mounting in cabinet

At glass and non-perforated steel doors the sensor can be easiely glued directly onto the 19" profile for turning light on when door is opened, for perforated doors mounting sidely in the cabinet, e.g. at a depth-rail, is recommended

#### **Available variants**

Article no. Title Length

# LED Magnetic Lighting Unit, 230 V AC with IR-Sensor and Switch

| 698026.1 | Set of LED Lighting Unit + Connection Kit 230 V AC, IR-Sensor, Switch | 415 mm |
|----------|-----------------------------------------------------------------------|--------|
|----------|-----------------------------------------------------------------------|--------|

| accessory |                                                  |
|-----------|--------------------------------------------------|
| 698026.24 | LED Magnetic Light, Single Units, 24 V / 48 V DC |
| 698026.3  | Cascading Cable for LED Lighting 698026.x        |