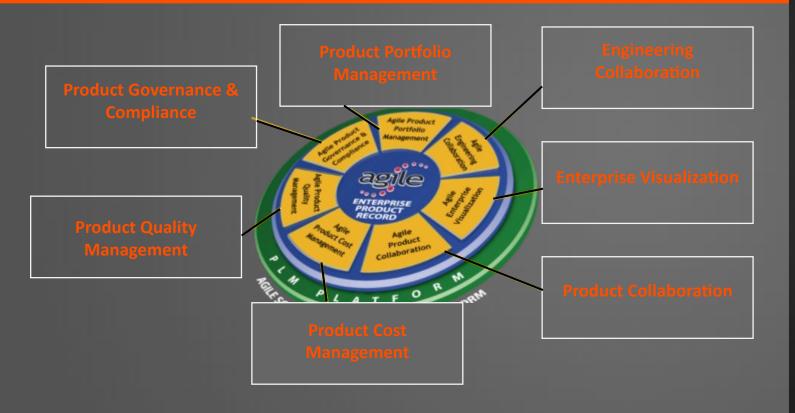

#### **Reinforce the innovation process via ORACLE Agile**

agile The key value of Agile to Tenda

- Accelerate product innovation
- Ensure product quality
- Control product cost & risk

Most Fortune top 500 apply Agile PLM