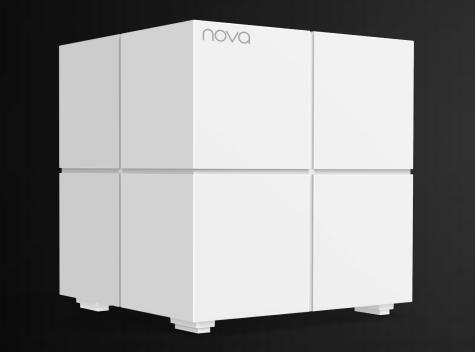

### **Nova Series**

- Mesh Technology
- Eliminate Dead Spot
- Beamforming Technology
- Mu-MIMO
- Easy Setup

### Whole Home Mesh Wi-Fi System

MW6

MW3