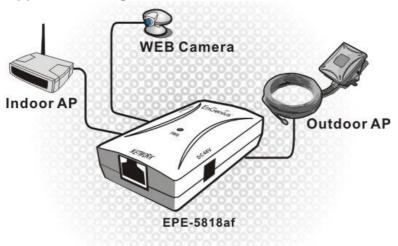

# **Application Diagram**

The EPE-5818af generates safe power over category 5 cabling. By sending 48V, Ethernet terminals such as wireless LAN access point, IP phone, and web camera are powered remotely.

It is especially design for outdoor networking facility and low port density installations.