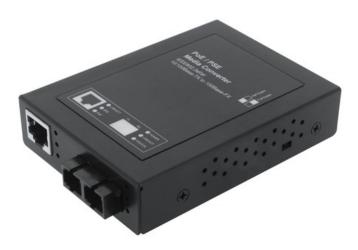

## PoE+ Converter 10/100BaseTX to 100BaseFX, multimode SC up to 2 km GGM CONVMPSC

The GIGAMEDIA PoE media converters GGM CONVMPSC & GGM CONVSPSC are especially designed for migration / extension on your network from copper "RJ45" to the Optical Fiber "SC" Connector. The specific feature on these converter is that they include a PoE Injector. This will permit to provide an efficient solution for deploying remote PoE device with optical fiber.

## **Specifications**

- Compliant with the PoE and PoE+
- One 10/100BaseTX Ethernet TP Port (PSE)
- One 100BaseFX Ethernet Fiber Port (SC)
- Available in Multimode or Singlemode (depend of the model)
- Can supply the power and the data to a PoE device (25,5 W)
- The RJ45 Port can support: Half/Full-Duplex, Auto-MDI/MDI-X, Auto-Negotiation