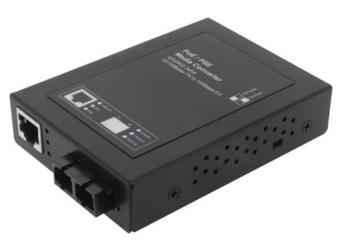

## Media Converter 100FX MM SC vs 10/100TX PoE+ GGM CONVMPSC

The GIGAMEDIA PoE media converters GGM CONVMPSC & GGM CONVSPSC are especially designed for migration / extension on your network from copper "RJ45" to the Optical Fiber "SC" Connector. The specific feature on these converter is that they include a PoE Injector. This will permit to provide an efficient solution for deploying remote PoE device with optical fiber.

Perfect for urban or industrial video surveillance, but also for the deployment of WiFi access point, These media converters will help you to save time on the deployment of your installations.

- Compliant with the PoE and PoE+
- One 10/100BaseTX Ethernet TP Port (PSE)
- One 100BaseFX Ethernet Fiber Port (SC)
- Available in Multimode or Singlemode (depend of the model)
- Can supply the power and the data to a PoE device (25,5 W)
- The RJ45 Port can support: Half/Full-Duplex, Auto-MDI/MDI-X, Auto-Negotiation