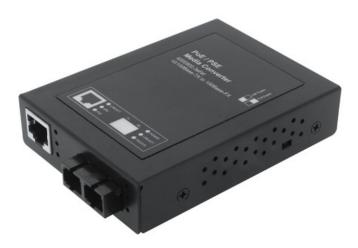

## PoE Converter 10/100BaseTX to 100BaseFX, singlemode SC up to 10 km GGM CONVSPSC

The GIGAMEDIA PoE media converters GGM CONVMPSC & GGM CONVSPSC are especially designed for migration / extension on your network from copper "RJ45" to the Optical Fiber "SC" Connector. The specific feature on these converter is that they include a PoE Injector. This will permit to provide an efficient solution for deploying remote PoE device with optical fiber.

## **Specifications**

- Compliant with the PoE and PoE+
- One 10/100BaseTX Ethernet TP Port (PSE)
- One 100BaseFX Ethernet Fiber Port (SC)
- Available in Multimode or Singlemode (depend of the model)
- Can supply the power and the data to a PoE device (25,5 W)
- The RJ45 Port can support: Half/Full-Duplex, Auto-MDI/MDI-X, Auto-Negotiation