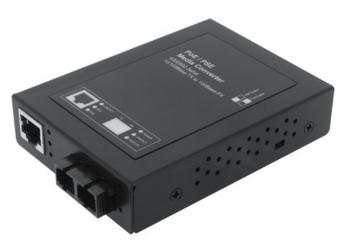

## Media Converter 100LX MM SC vs 10/100TX PoE+ GGM CONVSPSC

The GIGAMEDIA PoE media converters GGM CONVMPSC & GGM CONVSPSC are especially designed for migration / extension on your network from copper "RJ45" to the Optical Fiber "SC" Connector. The specific feature on these converter is that they include a PoE Injector. This will permit to provide an efficient solution for deploying remote PoE device with optical fiber.

Perfect for urban or industrial video surveillance, but also for the deployment of WiFi access point, These media converters will help you to save time on the deployment of your installations.

- Compliant with the PoE and PoE+
- One 10/100BaseTX Ethernet TP Port (PSE)
- One 100BaseFX Ethernet Fiber Port (SC)
- Available in Multimode or Singlemode (depend of the model)
- Can supply the power and the data to a PoE device (25,5 W)
- The RJ45 Port can support: Half/Full-Duplex, Auto-MDI/MDI-X, Auto-Negotiation