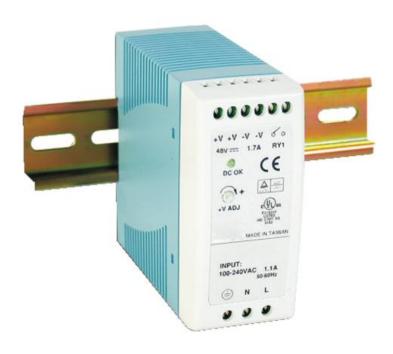

## 120 W single output industrial DIN Rail power supply 2.5 A / 48 V DC GGM IAL12048

These power supplies are used to operate with the all GIGAMEDIA Industiral range.

There are especially useful to connect 24 or 48 VDC power to the SWITCH or MEDIA COVERTER in DIN rail. Many choice are possible, these power supplies can input some voltage ranging from 100-120/220-240 VAC. And you will find a hugerange of different power (Watts). These power supplies include a 1-year manufacturer's warranty.

## **Specifications**

- 120W Single Output Industrial DIN RAIL
- OUTPUT: 48V, 2.5A 120W
- INPUT :90 ~ 264VAC
- 40x125.2x113.5mm (W\*H\*D)