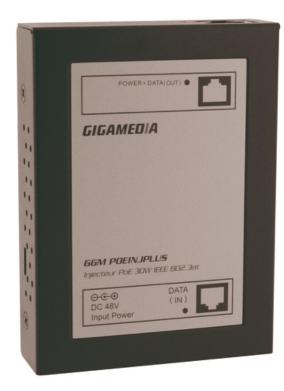

## 1-port PoE+ injector (25.5 W) GGM POEINJPLUS

GGM POEINJPLUS is 1 gigabit Ethernet input (data only) port and 1 output (data + power) port power over Ethernet injector which is designed for small or medium network environment to strengthen its network connection.

GGM POEINJPLUS is a high power, PSE Power Injector for use in Power over Ethernet systems. The internal current limit and short-circuit protection are designed to provide up to 25W of PSE output power for power hungry PoE applications such as WAPs, security cameras and RFID readers

## **Specifications**

- 1 Ethernet Gigabit input port (data only)
- 1 Ethernet Gigabit output port (data + power)
- Compliant with IEEE 802.3af
- · Smart Plug and Play