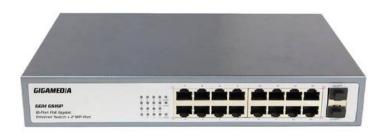

## Unmanaged Switch 16-port Gigabit PoE+ (200W) GGM GS16P

- Provides 10/100/1000M self-sensing RJ45 port with PoE power function
- All the ports support Auto MDI/ MDIX (Auto MDI/MDIX);
- $\bullet\,$  The power of single PoE port can be up to 15.4 W (af) / 30 W (at);
- Supply power to the devices compatible with IEEE802.3af/IEEE802.3at;
- Support IEEE802.3x full duplex flow control and duplex backpressure flow control;
- Automatic MAC address learning and updating;
- 8K MAC address database;
- 52Gbps backplane bandwidth;
- High performance full load power configuration;
- IEEE 802.3 10BASE-T Ethernet, IEEE 802.3u 100BASE-TX Fast Ethernet, IEEE 802.3ab 1000BASE-T Gigabit Ethernet, ANSI/IEEE Std 802.3 Nway auto-sensing, IEEE 802.3x flow control:
- Support the store-and-forward very large database switching mode and direct forwarding mode.
- Warranty: 2 years