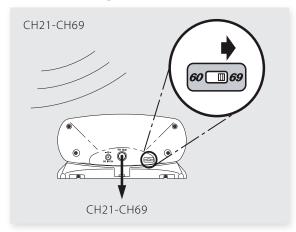

TV signal. This domestic antenna ensures the best possible signal quality on your television, even in fringe areas. Thanks to its electronic circuitry, it also **reduces to the minimum possible, those interferences** caused by movements near the antenna and the TV
- The antenna INNOVA BOSS does not need orientation. Place the antenna in horizontal or vertical position in the desired location and connect it. This is the first domestic PLUG&PLAY antenna in the market.
- ✓ In addition, the domestic INNOVA BOSS antenna features all those necessary filters to make it compatible with the emerging Digital Dividend, ie, the deployment of 4G network broadband services for mobile. That is why the INNOVA BOSS antenna is identified wiht the mark LTE.

### LTE COMPATIBLE

### **Current LTE setting**



#### **Future LTE setting**



## CONNECTIONS AND POWERING

### Remote powering



#### **Local powering (Mains)**