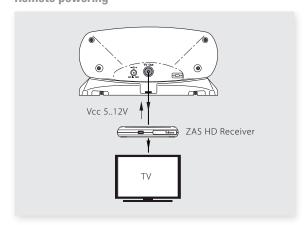

television, even in fringe areas. Thanks to its electronic circuitry, it also **reduces to the minimum possible, those interferences** caused by movements near the antenna and the TV
- The antenna INNOVA BOSS does not need orientation. Place the antenna in horizontal or vertical position in the desired location and connect it. This is the first domestic PLUG&PLAY antenna in the market.
- ✓ In addition, the domestic INNOVA BOSS antenna features all those necessary filters to make it compatible with the emerging Digital Dividend, ie, the deployment of 4G network broadband services for mobile. That is why the INNOVA BOSS antenna is identified wiht the mark LTE.

### LTE COMPATIBLE

### **Current LTE setting**



#### **Future LTE setting**



## CONNECTIONS AND POWERING

### Remote powering



#### **Local powering (Mains)**