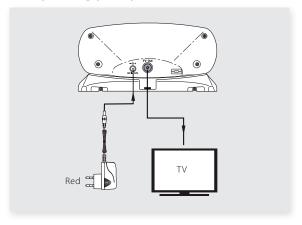

## CONNECTIONS AND POWERING

### Remote powering

#### **Local powering (Mains)**