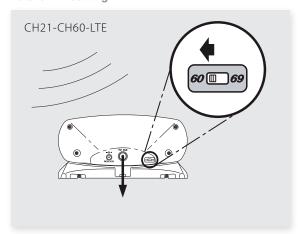

na ensures the best possible signal quality on your television, even in fringe areas. Thanks to its electronic circuitry, it also **reduces to the minimum possible, those interferences** caused by movements near the antenna and the TV
- The antenna INNOVA BOSS does not need orientation. Place the antenna in horizontal or vertical position in the desired location and connect it. This is the first domestic PLUG&PLAY antenna in the market.
- ✓ In addition, the domestic INNOVA BOSS antenna features all those necessary filters to make it compatible with the emerging Digital Dividend, ie, the deployment of 4G network broadband services for mobile. That is why the INNOVA BOSS antenna is identified wiht the mark LTE.

### LTE COMPATIBLE

### **Current LTE setting**



#### **Future LTE setting**



## CONNECTIONS AND POWERING

### Remote powering



#### **Local powering (Mains)**