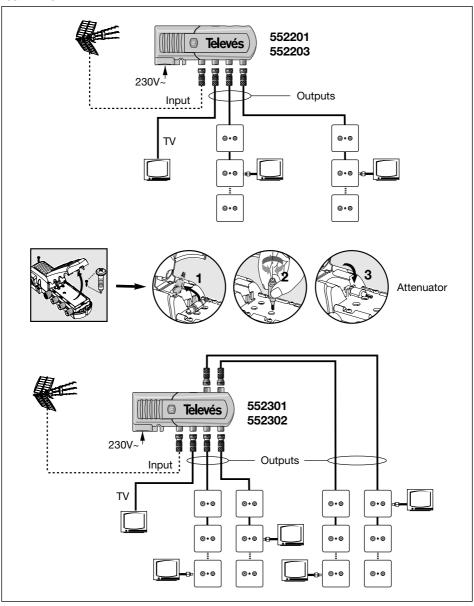

2 typ.           | 12 typ.  |
| Noise figure                    | (dB)               | 4 typ.            | 4 typ.            | 5 typ.   |
| Max output level                | (DIN45004B) (dBµV) | > 106             | > 102             | 103      |
| Mains voltage alimentation (V~) |                    | 207 - 253         |                   |          |
| Power consumption               | (W)                | < 2               | < 2               | < 2,3    |
| Max. temp operation             | (°C)               | 45                |                   |          |
| Protection index                |                    | IP 20             |                   |          |

## **Televes**

Indoor domestic TV amplifiers Refs. 552201, 552203,

552301, 552302, 553101

## **Typical aplications**