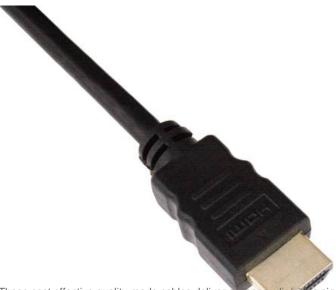

## HDMI 1.4 high speed with Ethernet, 20 m black GGM CORDHDMI20M

These cost effective quality-made cables deliver a clear audio/viceo signal. This cable type offers the same baseline performance as the High Speed HDMI cable, plus an additional, dedicated data channel, known as the HDMI Ethernet Channel, for device networking. HDMI Ethernet Channel functionality is only available if both linked devices are HDMI Ethernet Channel-enabled. The cable's construction provides the quality needed for a clean 1080p picture. Gold-plated connectors ensure long-lasting, while the PVC jacket adds flexibility and durability.

The fully molded connectors provide excellent strain relief.

- Full HD 1080p Resolution
- High Bandwidth
- HDMI CEC
- HDMI Ethernet channel
- Jacket type: Black PVC
- OD : 10mm
- Length: 20 m, AWG24