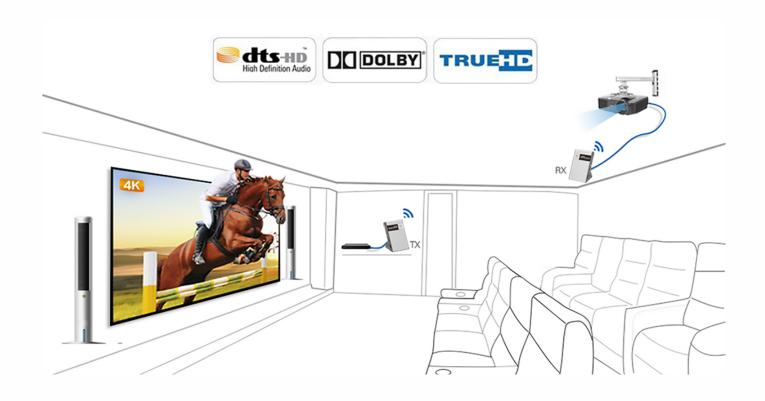

## Wireless HDMI extender

Plug & Play

4K 30Hz

Lenght 15M

0 latency

The GGM HDSFKIT can broadcast a signal from HDMI source over 15 meters wireless.

Ideal solution for remote display without having to install a network or HDMI cable.