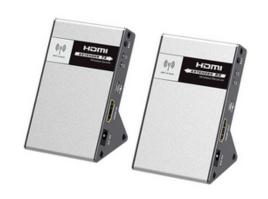

## **GGM HDWLKIT**

## Wireless HDMI extender

Plug & Play

4K 30Hz

Lenght 15M

0 latency

The GGM HDSFKIT can broadcast a signal from HDMI source over 15 meters wireless.

Ideal solution for remote display without having to install a network or HDMI cable.