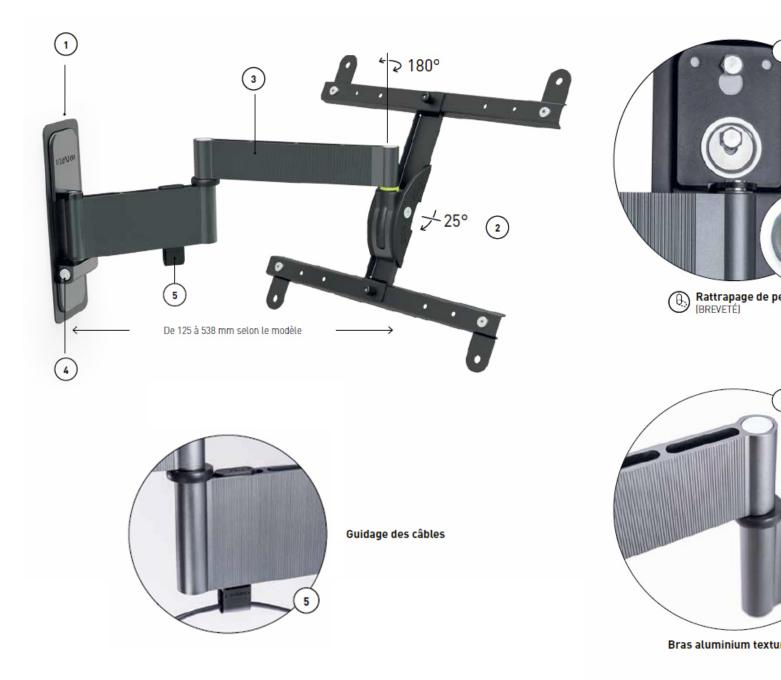

## EXO Tilting and swivelling PREMIUM wall mounts

- Offset 538 mm 2 arms
- Patented off-centre spacers to correct horizontality after drilling
- Continuous tilt up to -25°
- Swivel 180°
- Cable management
- Patented micro adjustment system for perfect horizontality of the screen
- Texturized anodized aluminium arm, Titanium colour painting
- Screen and wall mount made of steel, black epoxy painting
- Compatible with flat AND curved screens (screws and spacers included)