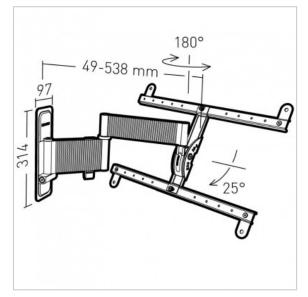

## **TECHNICAL SPECIFICATIONS**

| Function                             | Tilting and swiveling                                                                    |
|--------------------------------------|------------------------------------------------------------------------------------------|
| Size of your screen                  | 40"-75"                                                                                  |
| Max weight                           | 35                                                                                       |
| VESA                                 | 200sup600                                                                                |
| Tilting                              | -25°                                                                                     |
| Course                               | 180°                                                                                     |
| Material                             | Aluminium + steel                                                                        |
| Finish                               | Texturized anodized aluminium Titanium<br>epoxy painting + black epoxy painting<br>steel |
| Cable Management                     | Yes                                                                                      |
| Integrated spirit level              | No                                                                                       |
| Screw set mount / screen<br>supplied | Yes                                                                                      |
| Screw set wall / mount<br>supplied   | Yes for full wall materials                                                              |
| Delivered premounted                 | Yes                                                                                      |
| Installation time                    | 20                                                                                       |
| Persons for mounting                 | 1                                                                                        |
| CURVED TV Compatibility              | Yes                                                                                      |

## EXO Tilting and swivelling PREMIUM wall mounts

- Offset 538 mm 2 arms
- Patented off-centre spacers to correct horizontality after drilling
- Continuous tilt up to -25°
- Swivel 180°
- Cable management
- Patented micro adjustment system for perfect horizontality of the screen
- Texturized anodized aluminium arm, Titanium colour painting
- Screen and wall mount made of steel, black epoxy painting
- Compatible with flat AND curved screens (screws and spacers included)