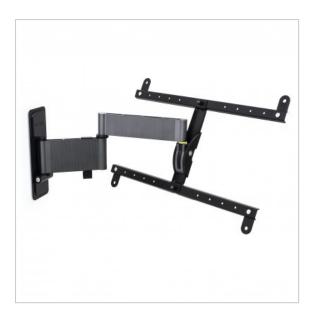

## EXO 600TW3 Réf: 048360

EAN: 3185280483600

Tilting and swivelling aluminium wall mount - Offset 538 mm - 2 arms

## EXO Tilting and swivelling PREMIUM wall mounts

- Offset 538 mm 2 arms
- Patented off-centre spacers to correct horizontality after drilling
- Continuous tilt up to -25°
- Swivel 180°
- Cable management
- Patented micro adjustment system for perfect horizontality of the screen
- Texturized anodized aluminium arm, Titanium colour painting
- Screen and wall mount made of steel, black epoxy painting
- Compatible with flat AND curved screens (screws and spacers included)